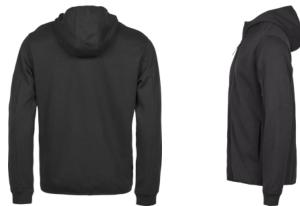

## ATHLETIC HOODED FULL **ZIP SWEAT**

*Style 5706* 

Our new Athletic Hooded Full Zip Sweat made of a cotton/polyester blend, is designed to be soft and comfortable. It features an elastic taped hood and hem, two front pockets and a zipped sleeve pocket. The functional design of our Athletic tops complements both leisurewear as well as it is suitable for staff clothing. It will keep you both stylish and practical at once. Pair it with our unique Athletic shorts or pants.

## **SPECIFICATIONS**

Black

Heather Grey

Full zip // Two open front pockets // Zipped sleeve pocket // Elastic tape at bottom hem and hood // Self fabric cuffs // SBS zippers // Double preshrunk // Silicone treatment