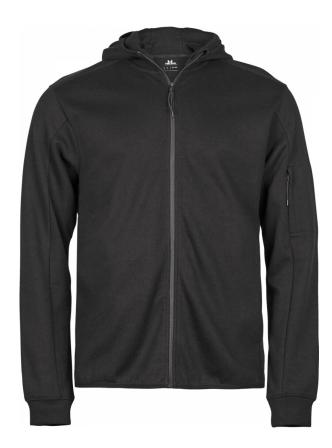

## ATHLETIC HOODED FULL **ZIP SWEAT**

*Style 5706* 

Our new Athletic Hooded Full Zip Sweat made of a cotton/polyester blend, is designed to be soft and comfortable. It features an elastic taped hood and hem, two front pockets and a zipped sleeve pocket. The functional design of our Athletic tops complements both leisurewear as well as it is suitable for staff clothing. It will keep you both stylish and practical at once. Pair it with our unique Athletic shorts or pants.

## **SPECIFICATIONS**

Black

Heather Grey

Full zip // Two open front pockets // Zipped sleeve pocket // Elastic tape at bottom hem and hood // Self fabric cuffs // SBS zippers // Double preshrunk // Silicone treatment