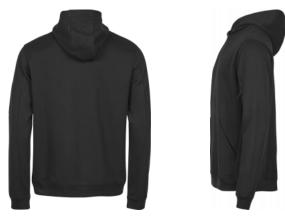

## ATHLETIC HOODED SWEAT

*Style 5702* 

The new Athletic Hooded Sweat is designed with a cordless hood, in a modern design. It features a large kangaroo front pocket, a zipped sleeve pocket and self fabric cuffs. The functional design of our Athletic tops complements both leisurewear as well as it is suitable for staff clothing. It will keep you both stylish and practical at once. Pair it with our unique Athletic shorts or pants.

## **SPECIFICATIONS**

Two-layered hood // Large kangaroo pocket // Zipped sleeve pocket // Self fabric cuffs // SBS zipper // Double preshrunk // Silicone treatment