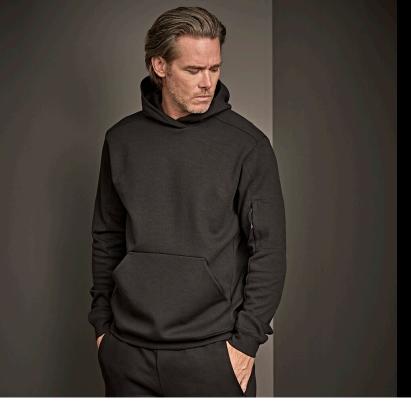

## ATHLETIC HOODED SWEAT

*Style 5702* 

The new Athletic Hooded Sweat is designed with a cordless hood, in a modern design. It features a large kangaroo front pocket, a zipped sleeve pocket and self fabric cuffs. The functional design of our Athletic tops complements both leisurewear as well as it is suitable for staff clothing. It will keep you both stylish and practical at once. Pair it with our unique Athletic shorts or pants.

## **SPECIFICATIONS**

Two-layered hood // Large kangaroo pocket // Zipped sleeve pocket // Self fabric cuffs // SBS zipper // Double preshrunk // Silicone treatment