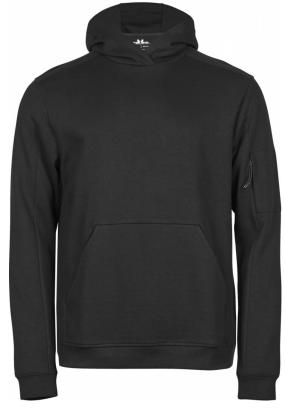

## ATHLETIC HOODED SWEAT

*Style 5702* 

The new Athletic Hooded Sweat is designed with a cordless hood, in a modern design. It features a large kangaroo front pocket, a zipped sleeve pocket and self fabric cuffs. The functional design of our Athletic tops complements both leisurewear as well as it is suitable for staff clothing. It will keep you both stylish and practical at once. Pair it with our unique Athletic shorts or pants.

## **SPECIFICATIONS**

Two-layered hood // Large kangaroo pocket // Zipped sleeve pocket // Self fabric cuffs // SBS zipper // Double preshrunk // Silicone treatment