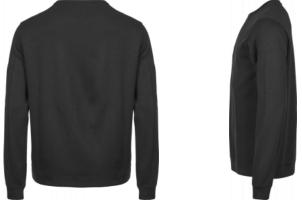

## ATHLETIC CREW NECK SWEAT

*Style 5700* 

Our new Athletic Crew Neck Sweat is made of a cotton/polyester blend for softness and durability. The sweatshirt features a zipped sleeve pocket and a small bottom hem. The functional design of our New Athletic Crew Neck Sweat complements both leisurewear as well as it is suitable for staff clothing. It will keep you both stylish and practical at once. Pair it with our unique Athletic shorts or pants.

## **SPECIFICATIONS**

Crew neck // Zipped sleeve pocket // Self fabric cuffs // SBS zipper // Double preshrunk // Silicone treatment

XS-3XL 10/1 pcs