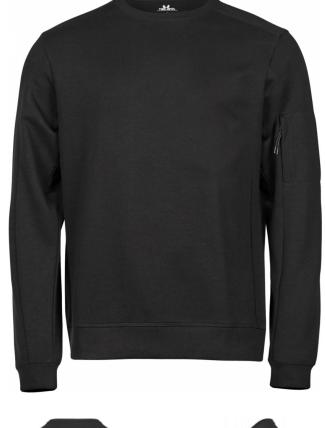

## ATHLETIC CREW NECK SWEAT

*Style 5700* 

Our new Athletic Crew Neck Sweat is made of a cotton/polyester blend for softness and durability. The sweatshirt features a zipped sleeve pocket and a small bottom hem. The functional design of our New Athletic Crew Neck Sweat complements both leisurewear as well as it is suitable for staff clothing. It will keep you both stylish and practical at once. Pair it with our unique Athletic shorts or pants.

## **SPECIFICATIONS**

Crew neck // Zipped sleeve pocket // Self fabric cuffs // SBS zipper // Double preshrunk // Silicone treatment

XS-3XL 10/1 pcs