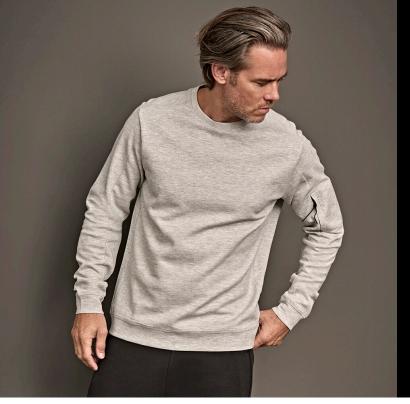

## ATHLETIC CREW NECK SWEAT

*Style 5700* 

Our new Athletic Crew Neck Sweat is made of a cotton/polyester blend for softness and durability. The sweatshirt features a zipped sleeve pocket and a small bottom hem. The functional design of our New Athletic Crew Neck Sweat complements both leisurewear as well as it is suitable for staff clothing. It will keep you both stylish and practical at once. Pair it with our unique Athletic shorts or pants.

## **SPECIFICATIONS**

Crew neck // Zipped sleeve pocket // Self fabric cuffs // SBS zipper // Double preshrunk // Silicone treatment

XS-3XL 10/1 pcs