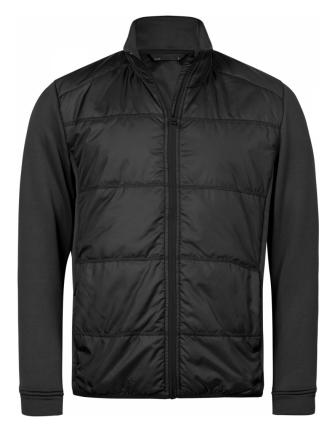

## HYBRID-STRETCH JACKET

Style 9110

This Hybrid-Stretch Jacket is made of 300T polyester fabric in a combination with stretch fleece panels and sleeves. It is insulated with premium DuPont<sup>™</sup> padding at body. Cuffs and elastic banding at bottom hem for a modern look. It features quality SBS zippers, inner pocket and two large hidden front pockets.

## SPECIFICATIONS

Dee

Navy/Navy

Tailored fit // Two hidden front pockets with zippers // Inner pockets // Elastic banding at bottom hem // Stand up collar // Elastic side panels and sleeves // SBS zippers // Prepared for embroidery