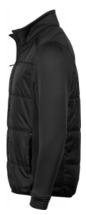

## HYBRID-STRETCH JACKET

Style 9110

This Hybrid-Stretch Jacket is made of 300T polyester fabric in a combination with stretch fleece panels and sleeves. It is insulated with premium DuPont<sup>™</sup> padding at body. Cuffs and elastic banding at bottom hem for a modern look. It features quality SBS zippers, inner pocket and two large hidden front pockets.

## SPECIFICATIONS

Dee

Navy/Navy

Tailored fit // Two hidden front pockets with zippers // Inner pockets // Elastic banding at bottom hem // Stand up collar // Elastic side panels and sleeves // SBS zippers // Prepared for embroidery