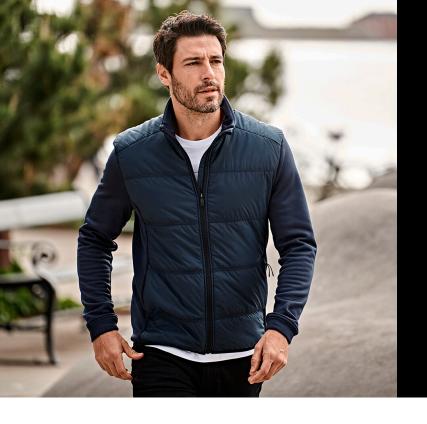

## HYBRID-STRETCH JACKET

Style 9110

This Hybrid-Stretch Jacket is made of 300T polyester fabric in a combination with stretch fleece panels and sleeves. It is insulated with premium DuPont<sup>™</sup> padding at body. Cuffs and elastic banding at bottom hem for a modern look. It features quality SBS zippers, inner pocket and two large hidden front pockets.

## SPECIFICATIONS

Dee

Navy/Navy

Tailored fit // Two hidden front pockets with zippers // Inner pockets // Elastic banding at bottom hem // Stand up collar // Elastic side panels and sleeves // SBS zippers // Prepared for embroidery