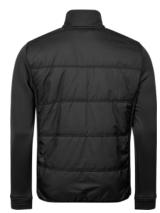

## HYBRID-STRETCH JACKET

Style 9110

This Hybrid-Stretch Jacket is made of 300T polyester fabric in a combination with stretch fleece panels and sleeves. It is insulated with premium DuPont<sup>™</sup> padding at body. Cuffs and elastic banding at bottom hem for a modern look. It features quality SBS zippers, inner pocket and two large hidden front pockets.

## SPECIFICATIONS

Dee

Navy/Navy

Tailored fit // Two hidden front pockets with zippers // Inner pockets // Elastic banding at bottom hem // Stand up collar // Elastic side panels and sleeves // SBS zippers // Prepared for embroidery