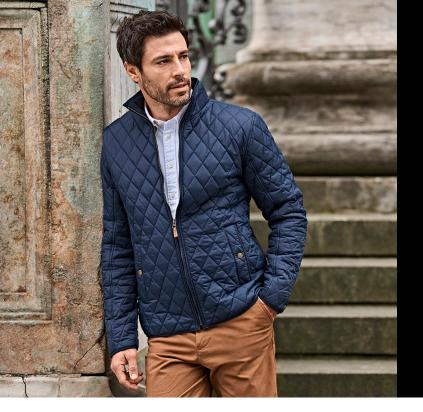

## RICHMOND JACKET

*Style 9660* 

The Richmond jacket is characterized by a supreme, long-lasting quality, a shaped fit and a slightly aristocratic vibe. The diamond quilted pattern with lightweight padding, stylish elbow patches, and the detailed collar gives this jacket a sophisticated and classic look. It's perfect for a day in the countryside or a break in the city.

## **SPECIFICATIONS**

Deep Navy

Tailored classic fit // Inside pocket // Two large front pockets // Brass quality metal zippers and buttons // Prepared for embroidery // Water repellent // Breathable // SBS zippers