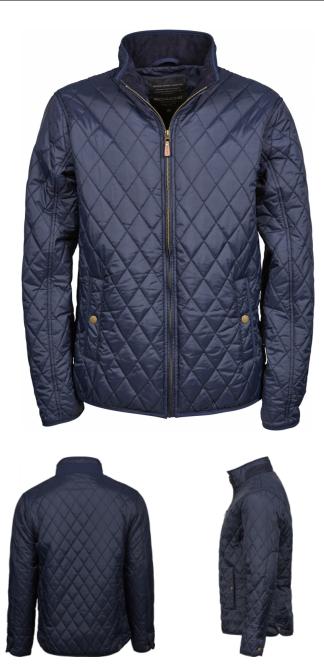

## RICHMOND JACKET

*Style 9660* 

The Richmond jacket is characterized by a supreme, long-lasting quality, a shaped fit and a slightly aristocratic vibe. The diamond quilted pattern with lightweight padding, stylish elbow patches, and the detailed collar gives this jacket a sophisticated and classic look. It's perfect for a day in the countryside or a break in the city.

## **SPECIFICATIONS**

Deep Navy

Tailored classic fit // Inside pocket // Two large front pockets // Brass quality metal zippers and buttons // Prepared for embroidery // Water repellent // Breathable // SBS zippers